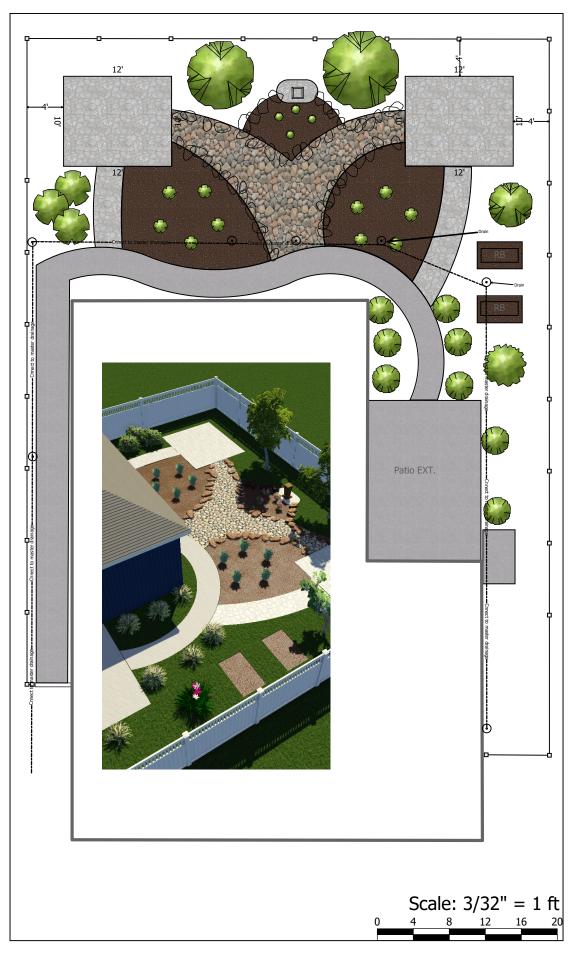

| Haroscapes                                                                                    |
|-----------------------------------------------------------------------------------------------|
| Count: 7                                                                                      |
| Perimeter: 384' 11"                                                                           |
| Area: 671.67 ft <sup>2</sup>                                                                  |
| Total Area: 671.67 ft <sup>2</sup>                                                            |
| Height: 7x0"                                                                                  |
| Surface Material: Stone, Gray, Random                                                         |
| Turn Down: -3" 50' 3"                                                                         |
| Turn Down Mtrl: Concrete, Plaster, Off White                                                  |
| Concrete: 8.3 yards <sup>3</sup>                                                              |
| Planters                                                                                      |
| Count: 6                                                                                      |
| Perimeter: 236' 8"                                                                            |
| Area: 549.19 ft <sup>2</sup>                                                                  |
| Planter Fill: Earth, 92 ft <sup>3</sup> of Bark, Stone, 46 ft <sup>3</sup> of Granite Boulder |
| Curb Count: 0                                                                                 |
| Project Info                                                                                  |
| Project Name: 4970 Del Mar Drive El Dorado Hills                                              |
| Client Name: Sheri Burke                                                                      |
| Client Email: burke3958@sbcglobal.net                                                         |
| Client Phone: 1-530-409-5983                                                                  |
| Address: 4970 Del Mar Drive                                                                   |
| City: El Dorado Hills                                                                         |
| State/Province: CA                                                                            |
| Description: built from pdf                                                                   |
| Designer Name: Joshua Jordan                                                                  |
| Company Name: Drawnscape.com                                                                  |
|                                                                                               |
|                                                                                               |